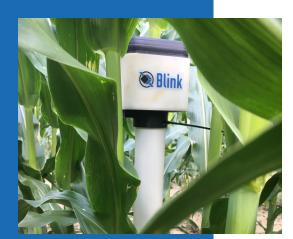

# AgriBlinkR™

Introducing the World's First Afforable **Satellite-Enabled** Remote Precision Agriculture Data Logger

#### **Features**

- Compatible with up to three soil moisture sensors
- Ambient temperature and humidity
- Global location via onboard GPS
- Does not depend on local cellular service

### Connectivity

- Satellite-based IoT network (requires view of sky)
- Global coverage via a single data subscription
- Customizable data sampling interval
- Customizable satellite upload frequency

### **Applications**

- Large acreage row crops (corn, soybeans, etc)
- Fruit and vegetable operations
- Vineyards
- Large and small gardens