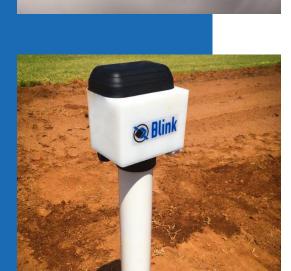

# AgriBlinkR™

Introducing the World's First Afforable **Satellite-Enabled** Remote Precision Agriculture Data Logger

#### **Features**

- Compatible with up to three soil moisture sensors
- Ambient temperature and humidity
- Global location via onboard GPS
- Does not depend on local cellular service

### Connectivity

- Satellite-based IoT network (requires view of sky)
- Global coverage via a single data subscription
- Customizable data sampling interval
- Customizable satellite upload frequency

### **Applications**

- Large acreage row crops (corn, soybeans, etc)
- Fruit and vegetable operations
- Vineyards
- Large and small gardens